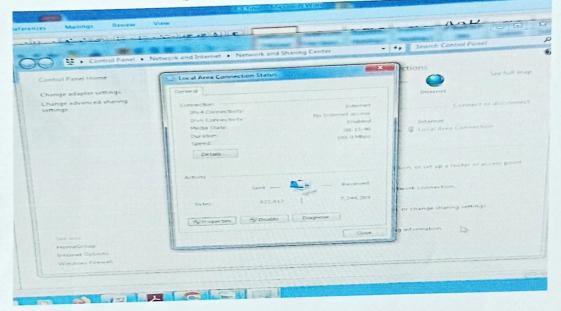

Website: www.stannscollegeforwomen.org

Email: st anns coll@yahoo.co.in

Screenshots of Internet bandwidth