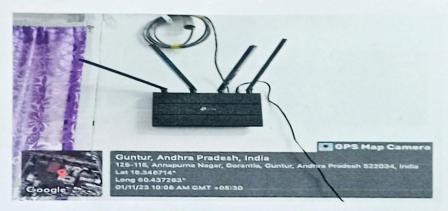

## IT Facilities and sufficient Bandwidth for the internet

To provide free internet facility to students and faculty. 7 Wi-Fi Routers are arranged at different places in college.

Wi-Fi router at UG Computer Lab

Wi-Fi router at Corridor

(Affiliated to Acharya Nagarjuna University, Recognized Under Section 2(f) of UGC Act 1956-New Delhi)