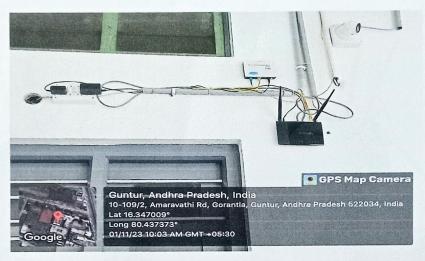

#### Wi-Fi router at Corridor

Wi-Fi router at PG Computer Lab

Wi-Fi router at Administrative Office

(Affiliated to Acharya Nagarjuna University,

Recognized Under Section 2(f) of UGC Act 1956-New Delhi)

Amaravathi Road, Gorantla, Guntur - 522034 (A.P)