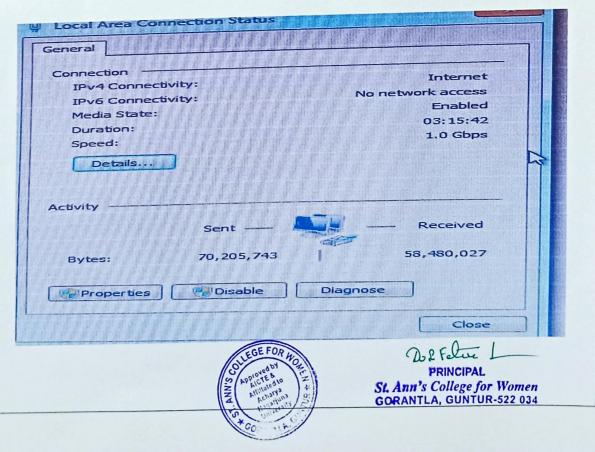

Website: www.stannscollegeforwomen.org

Email: st anns coll@yahoo.co.in

Screenshots of Internet bandwidth